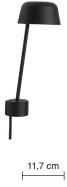

**DIMENSIONS (CM)** H: 31 W: 11,7 D: 16,4

MATERIAL Casted aluminum

BULB INCLUDED Yes

CORD LENGTH (M) 2,5

**VOLTAGE (V)** LED 210-240 V

**CLEANING INSTRUCTIONS**Clean with soft dry cloth only. Always switch off the