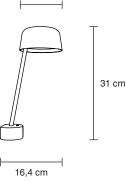

**DIMENSIONS (CM)** H: 31 W: 11,7 D: 16,4

MATERIAL Casted aluminum

BULB INCLUDED Yes

CORD LENGTH (M) 2,5

**VOLTAGE (V)** LED 210-240 V

**CLEANING INSTRUCTIONS**Clean with soft dry cloth only. Always switch off the